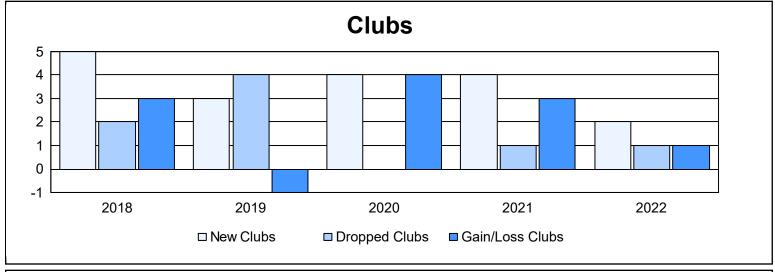

District 108 YA

As of June 2022 Cumulative

| Year      | New<br>Clubs | Dropped<br>Clubs | Gain/<br>Loss<br>Clubs | New<br>Members | Charter<br>Members | Reinstate<br>Members | Transfer<br>Members | Total<br>Member<br>Added | Total<br>Members<br>Dropped | Gain/<br>Loss<br>Members |
|-----------|--------------|------------------|------------------------|----------------|--------------------|----------------------|---------------------|--------------------------|-----------------------------|--------------------------|
| 2017-2018 | 5            | 2                | 3                      | 297            | 150                | 37                   | 21                  | 505                      | 500                         | 5                        |
| 2018-2019 | 3            | 4                | -1                     | 392            | 84                 | 46                   | 22                  | 544                      | 435                         | 109                      |
| 2019-2020 | 4            | 0                | 4                      | 318            | 99                 | 13                   | 18                  | 448                      | 409                         | 39                       |
| 2020-2021 | 4            | 1                | 3                      | 318            | 99                 | 17                   | 18                  | 452                      | 437                         | 15                       |
| 2021-2022 | 2            | 1                | 1                      | 401            | 61                 | 14                   | 31                  | 507                      | 422                         | 85                       |
| Average   | 4            | 2                | 2                      | 345            | 99                 | 25                   | 22                  | 491                      | 441                         | 51                       |