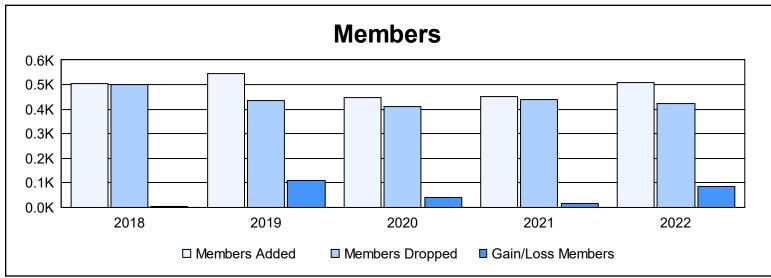

District 108 YA

As of June 2022 Cumulative

| Year      | New<br>Clubs | Dropped<br>Clubs | Gain/<br>Loss<br>Clubs | New<br>Members | Charter<br>Members | Reinstate<br>Members | Transfer<br>Members | Total<br>Member<br>Added | Total<br>Members<br>Dropped | Gain/<br>Loss<br>Members |
|-----------|--------------|------------------|------------------------|----------------|--------------------|----------------------|---------------------|--------------------------|-----------------------------|--------------------------|
| 2017-2018 | 5            | 2                | 3                      | 297            | 150                | 37                   | 21                  | 505                      | 500                         | 5                        |
| 2018-2019 | 3            | 4                | -1                     | 392            | 84                 | 46                   | 22                  | 544                      | 435                         | 109                      |
| 2019-2020 | 4            | 0                | 4                      | 318            | 99                 | 13                   | 18                  | 448                      | 409                         | 39                       |
| 2020-2021 | 4            | 1                | 3                      | 318            | 99                 | 17                   | 18                  | 452                      | 437                         | 15                       |
| 2021-2022 | 2            | 1                | 1                      | 401            | 61                 | 14                   | 31                  | 507                      | 422                         | 85                       |
| Average   | 4            | 2                | 2                      | 345            | 99                 | 25                   | 22                  | 491                      | 441                         | 51                       |